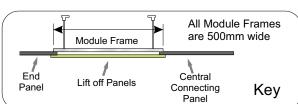

## Note that Modules are always numbered from left to right.

Note that dimension **A** is the depth of the duct enclosed by the Modules and cannot exceed 250mm.

When submitting your order, please fill in this form as completely as possible by inserting the required dimensions in the appropriate boxes. We will use it to fabricate to your requirements and return a copy to you as well as detailed installation instructions when your order is delivered.

If cut-outs for any WC plumbing are NOT required in the Bottom Lift off Panels, please tick this box.

| Panel Finishes                     |
|------------------------------------|
| End, Side and<br>Connecting Panels |
| Lift off Panels                    |