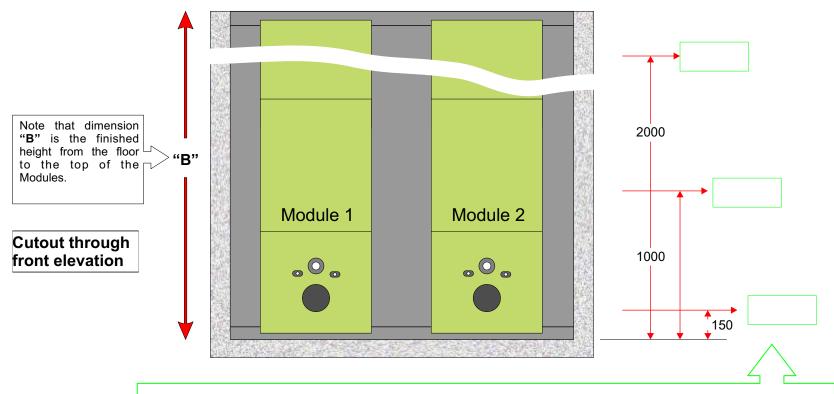

### 2 Modules Between Walls Layout

To ensure that the supplied Modules fit neatly and accurately between the walls and to allow for any vertical deviation between the wall surfaces, please provide the horizontal distance between the walls at the three heights indicated, i.e. 150mm, 1000mm and 2000mm from the floor level.

## Note that Modules are always numbered from left to right.

Note that dimension **A** is the depth of the duct enclosed by the Modules and cannot exceed 250mm.

When submitting your order, please fill in this form as completely as possible by inserting the required dimensions in the appropriate boxes. We will use it to fabricate to your requirements and return a copy to you as well as detailed installation instructions when your order is delivered.

The Module dimensions have been calculated based on the information provided to us. No liability can be accepted by Excel Industries for any inaccurate information provided.

| Modules can be provided up to a maximum height of              | mm |
|----------------------------------------------------------------|----|
| 2,600mm. Please state the required hei "B" in the elevation sh |    |