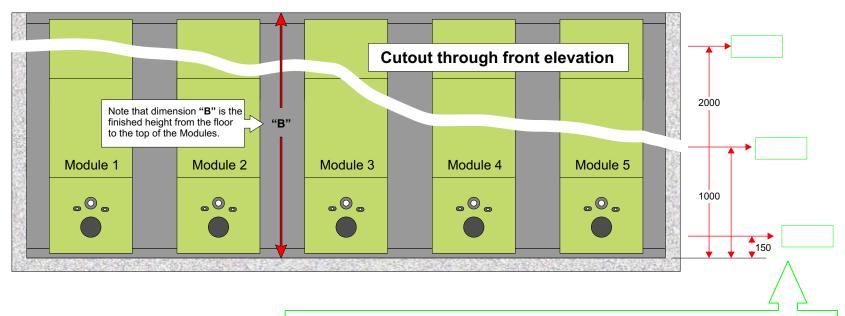

The Module dimensions have been calculated based on the information provided to us. No liability can be accepted by Excel Industries for any inaccurate information provided.

Modules can be provided up to a mm maximum height of 2,600mm. Please state the required height, indicated as "B" in the elevation shown left.

If cut-outs for any WC plumbing are NOT required in the Bottom Lift off Panels, please tick this box.

Note that Modules are always numbered from left to right.

**Plan of Layout** 

**Coolmine Industrial Estate** 

the walls at the three heights indicated, i.e 150mm, 1000mm and 2000mm from the floor level.