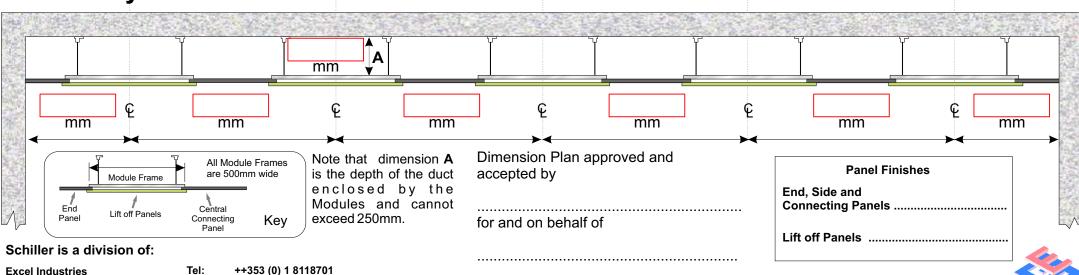

## **5 Modules Between Walls Layout**

When submitting your order, please fill in this form as completely as possible by inserting the required dimensions in the appropriate boxes. We will use it to fabricate to your requirements and return a copy to you as well as detailed installation instructions when your order is delivered.

The Module dimensions have been calculated based on the information provided to us. No liability can be accepted by Excel Industries for any inaccurate information provided.

Modules can be provided up to a mm maximum height of 2,600mm. Please state the required height, indicated as "B" in the elevation shown left.

If cut-outs for any WC plumbing are NOT required in the Bottom Lift off Panels, please tick this box.

Note that Modules are always numbered from left to right.

**Plan of Layout** 

**Coolmine Industrial Estate** 