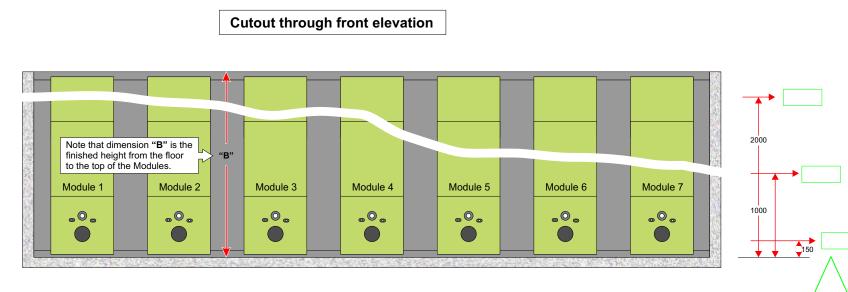

## 7 Modules Between Walls Layout

Note that Modules are always numbered from left to right.

Web

www.excel-industries.com

To ensure that the supplied Modules fit neatly and accurately between the walls and to allow for any vertical deviation between the wall surfaces, please provide the horizontal distance between the walls at the three heights indicated, i.e. 150mm, 1000mm and 2000mm from the floor level. When submitting your order, please fill in this form as completely as possible by inserting the required dimensions in the appropriate boxes. We will use it to fabricate to your requirements and return a copy to you as well as detailed installation instructions when your order is delivered.

The Module dimensions have been calculated based on the information provided to us. No liability can be accepted by Excel Industries for any inaccurate information provided.

| Modules can be<br>provided up to a<br>maximum height of                                     | mm         |
|---------------------------------------------------------------------------------------------|------------|
| 2,600mm. Please                                                                             |            |
| state the required hei                                                                      |            |
| "B" in the elevation sh                                                                     | iown left. |
| If cut-outs for an<br>plumbing are NOT r<br>in the Bottom Lift off<br>please tick this box. | equired    |