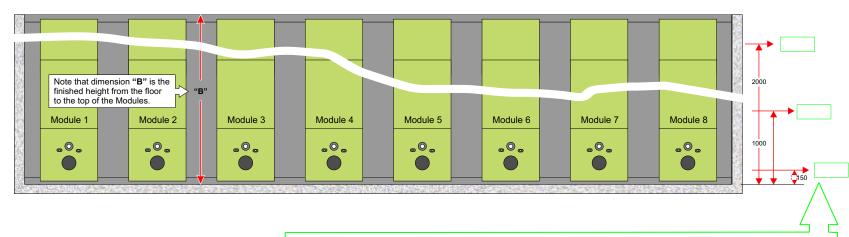

## 8 Modules Between Walls Layout

**Cutout through front elevation** 

When submitting your order, please fill in this form as completely as possible by inserting the required dimensions in the appropriate boxes. We will use it to fabricate to your requirements and return a copy to you as well as detailed installation instructions when your order is delivered.

state the required height, indicated as "B" in the elevation shown left.

If cut-outs for any WC plumbing are NOT required in the Bottom Lift off Panels, please tick this box.

Panel Finishes

Connecting Panels .....

Lift off Panels .....

End. Side and

Note that Modules are always numbered from left to right.

To ensure that the supplied Modules fit neatly and accurately between the walls and to allow for any vertical deviation between the wall surfaces, please provide the horizontal distance between the walls at the three heights indicated, i.e. 150mm, 1000mm and 2000mm from the floor level.