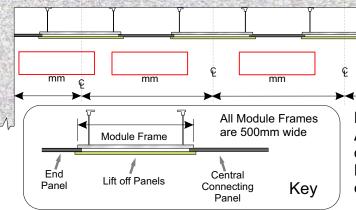

Lift off Panels .....

End. Side and

Note that Modules are always numbered from left to right.

To ensure that the supplied Modules fit neatly and accurately between the walls and to allow for any vertical deviation between the wall surfaces, please provide the horizontal distance between the walls at the three heights indicated, i.e. 150mm, 1000mm and 2000mm from the floor level.

mm