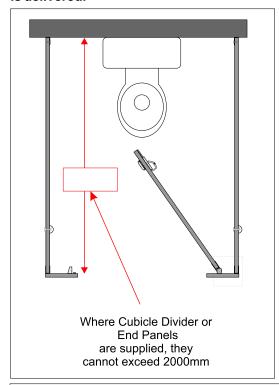

Standard cubicles are 2070mm high. If you require a different height please state the dimension in this box.

Illustrations show the door hinged on the right. If you require the door to be hinged on the left, please Tick this box.

Please Tick this box if it is required to be wheelchair accessible.

If you require a "cut away" door for children's use, please Tick this box