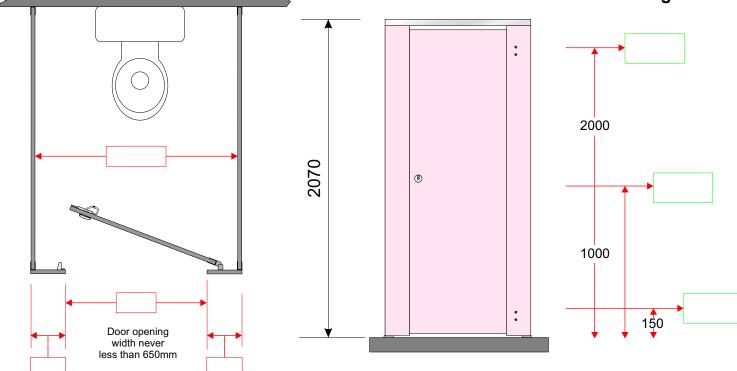

Standard cubicles are 2070mm high. If you require a different height please state the dimension in this box.

Illustrations show the door hinged on the right. If you require the door to be hinged on the left, please Tick this box.

## Single Cubicle

"Island" Configuration.

Note that cubicles are

always numbered

from left to right

To ensure that the supplied kits fit neatly and accurately between the walls and to allow for any vertical deviation between the wall surfaces, please provide the horizontal distance between the walls at the three heights indicated, i.e 150mm, 1000mm and 2000mm from the floor level.