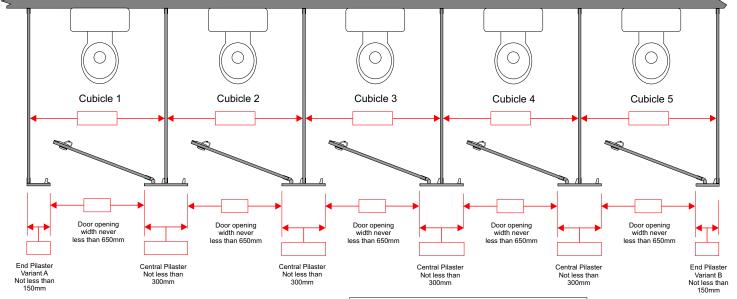

# Range of 5 Cubicles

"Island" Configuration.

To ensure that the supplied kits fit neatly and accurately between the walls and to allow for any vertical deviation between the wall surfaces, please provide the horizontal distance between the walls at the three heights indicated, i.e. 150mm, 1000mm and 2000mm from the floor level.

### Note that cubicles are always numbered from left to right.

When submitting your order, please fill in this form as completely as possible by inserting the required dimensions in the appropriate boxes. We will use it to fabricate to your requirements and return a copy to you as well as detailed installation instructions when your order is delivered.