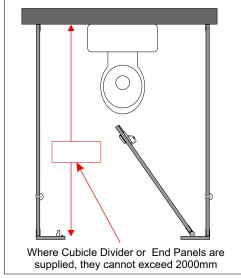

| Standard cubicles are 2070mm      |
|-----------------------------------|
| high. If you require a different  |
| height please state the dimension |
| in this box.                      |

Illustrations show the door hinged on the right. If you require the door to be hinged on the left, please Tick this box.