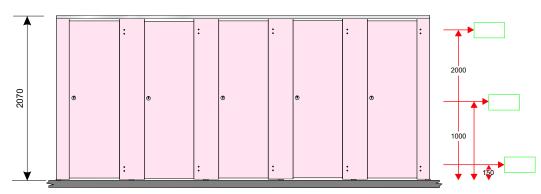

# Range of 5 Cubicles

"Island" Configuration.

To ensure that the supplied kits fit neatly and accurately between the walls and to allow for any vertical deviation between the wall surfaces, please provide the horizontal distance between the walls at the three heights indicated, i.e. 150mm, 1000mm and 2000mm from the floor level.

| Standard cubicles are 2070mm      |
|-----------------------------------|
| high. If you require a different  |
| height please state the dimension |
| in this box.                      |

Illustrations show the door hinged on the right. If you require the door to be hinged on the left, please Tick this box.