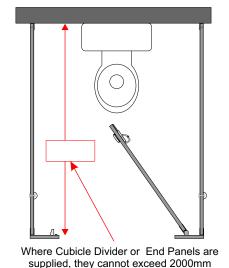

| Standard cubicles are 2070mm      |  |  |  |
|-----------------------------------|--|--|--|
| high. If you require a different  |  |  |  |
| height please state the dimension |  |  |  |
| in this box.                      |  |  |  |
|                                   |  |  |  |