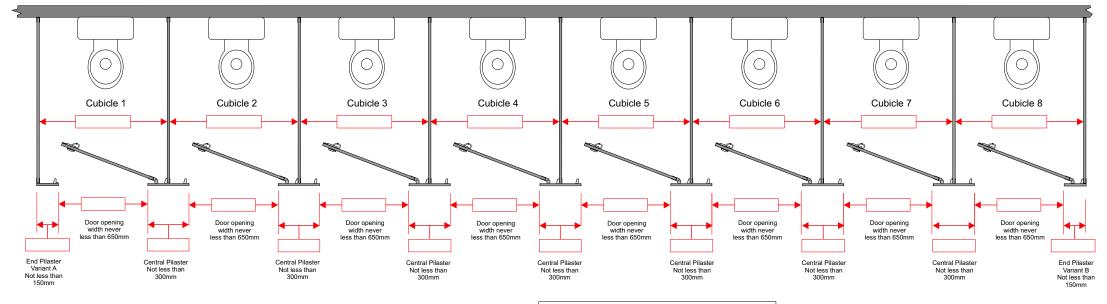

## Range of 8 Cubicles

"Island" Configuration.

To ensure that the supplied kits fit neatly and accurately between the walls and to allow for any vertical deviation between the wall surfaces, please provide the horizontal distance between the walls at the three heights indicated, i.e. 150mm, 1000mm and 2000mm from the floor level.

#### Note that cubicles are always numbered from left to right.

When submitting your order, please fill in this form as completely as possible by inserting the required dimensions in the appropriate boxes. We will use it to fabricate to your requirements and return a copy to you as well as detailed installation instructions when your order is delivered.