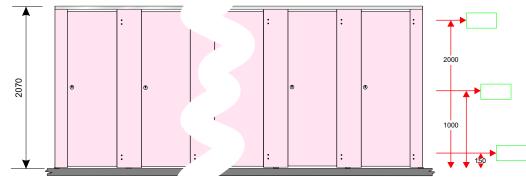

## Range of 8 Cubicles

"Island" Configuration.

To ensure that the supplied kits fit neatly and accurately between the walls and to allow for any vertical deviation between the wall surfaces, please provide the horizontal distance between the walls at the three heights indicated, i.e. 150mm, 1000mm and 2000mm from the floor level.

| Standard cubicles are 2070mm      |  |  |  |
|-----------------------------------|--|--|--|
| high. If you require a different  |  |  |  |
| height please state the dimension |  |  |  |
| in this box.                      |  |  |  |
|                                   |  |  |  |