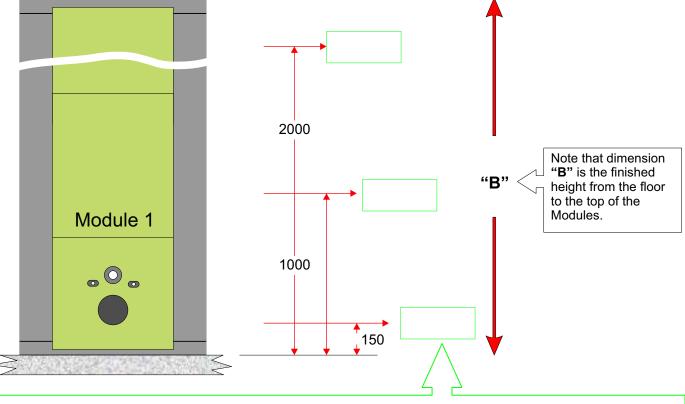

## **Single Module Island Layout**

**Cutout through** front elevation

To ensure that the supplied Module fits neatly and accurately between the walls and to allow for any vertical deviation between the wall surfaces, please provide the horizontal distance between the walls at the three heights indicated, i.e. 150mm, 1000mm and 2000mm from the floor level.

The Module dimensions have been calculated based on the information provided to us. No liability can be accepted by Excel Industries for any inaccurate information provided.

| Modules can be provided up to a maximum height of | mm          |  |
|---------------------------------------------------|-------------|--|
| 2,600mm. Please                                   |             |  |
| state the required height, indicated as           |             |  |
|                                                   |             |  |
| "B" in the elevation shown left.                  |             |  |
|                                                   |             |  |
| If cut-outs for an                                | ny WC       |  |
| plumbing are NOT re                               | equired     |  |
|                                                   |             |  |
| in the Bottom Lift off                            | Paneis, ——— |  |