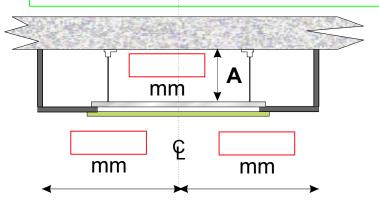

**Plan of Layout** 

Note that dimension **A** is the depth of the duct enclosed by the Modules and cannot exceed 250mm.