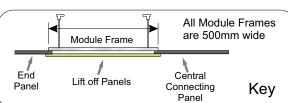

If cut-outs for any WC plumbing are NOT required in the Bottom Lift off Panels, please tick this box.

| Panel Finishes                  |
|---------------------------------|
| End, Side and Connecting Panels |
| Lift off Panels                 |
|                                 |