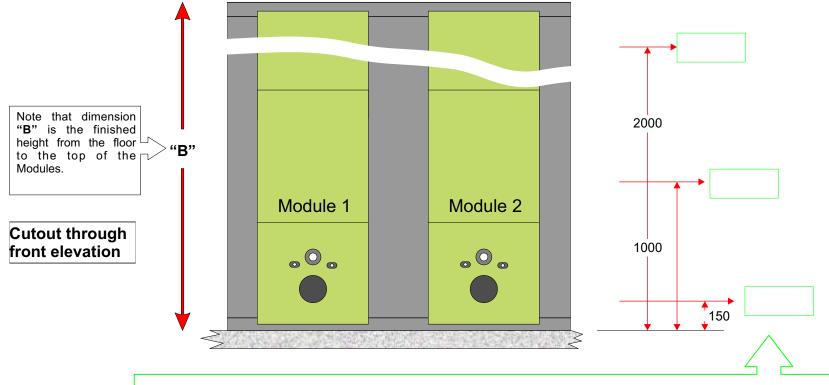

## 2 Modules Island Layout

To ensure that the supplied Modules fit neatly and accurately between the walls and to allow for any vertical deviation between the wall surfaces, please provide the horizontal distance between the walls at the three heights indicated, i.e. 150mm, 1000mm and 2000mm from the floor level.

The Module dimensions have been calculated based on the information provided to us. No liability can be accepted by Excel Industries for any inaccurate information provided.

Modules can be provided up to a maximum height of 2,600mm. Please state the required height, indicated as "B" in the elevation shown left.