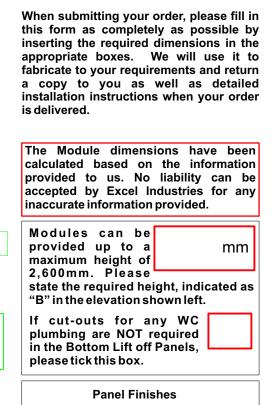

## SChiller IPS Integrated Plumbing System

Module 1

## **3 Modules Island Layout**



Connecting Panels .....

Lift off Panels



Cutout through

front elevation

Note that dimension "B"

is the finished height from

to the top of the Modules.

the

floor

To ensure that the supplied Modules fit neatly and accurately between the walls and to allow for any vertical deviation between the wall surfaces, please provide the horizontal distance between the walls at the three heights indicated, i.e. 150mm, 1000mm and 2000mm from the floor level.

Module 3

2000

1000

150



Module 2

Schiller is a division of:

Excel Industries **Coolmine Industrial Estate Clonsilla Road** Dublin 15

Tel: ++353 (0) 1 8118701 ++353 (0) 1 8118785 Fax: Email sales@excel-industries.com Web www.excel-industries.com

for and on behalf of

End, Side and