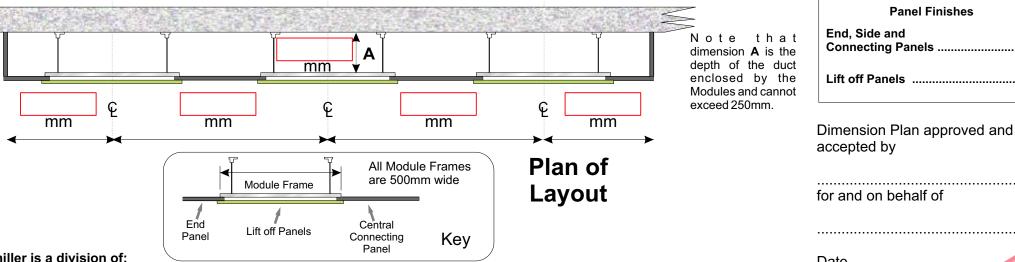

## **3 Modules Island Layout**

Connecting Panels .....

Lift off Panels

Cutout through

front elevation

Note that dimension "B"

is the finished height from

to the top of the Modules.

the

floor

To ensure that the supplied Modules fit neatly and accurately between the walls and to allow for any vertical deviation between the wall surfaces, please provide the horizontal distance between the walls at the three heights indicated, i.e. 150mm, 1000mm and 2000mm from the floor level.

Module 3

2000

1000

150

Module 2

Schiller is a division of:

Excel Industries **Coolmine Industrial Estate Clonsilla Road** Dublin 15

Tel: ++353 (0) 1 8118701 ++353 (0) 1 8118785 Fax: Email sales@excel-industries.com Web www.excel-industries.com