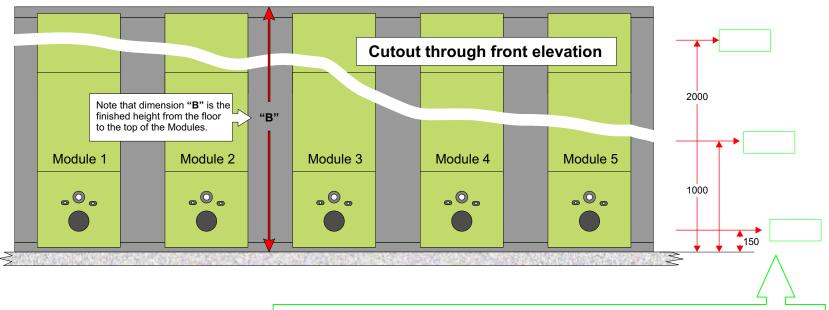

The Module dimensions have been calculated based on the information provided to us. No liability can be accepted by Excel Industries for any inaccurate information provided.

Modules can be provided up to a mm maximum height of 2.600mm. Please state the required height, indicated as "B" in the elevation shown left.

If cut-outs for any WC plumbing are NOT required in the Bottom Lift off Panels. please tick this box.

**Note that Modules are always** numbered from left to right.

any vertical deviation between the wall surfaces, please provide the horizontal distance between

the walls at the three heights indicated, i.e 150mm, 1000mm and 2000mm from the floor level.