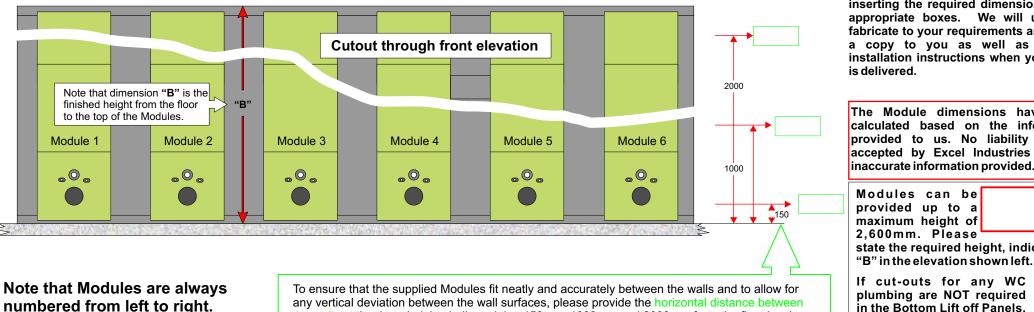

## 6 Modules Island Layout

When submitting your order, please fill in this form as completely as possible by inserting the required dimensions in the appropriate boxes. We will use it to fabricate to your requirements and return a copy to you as well as detailed installation instructions when your order

The Module dimensions have been calculated based on the information provided to us. No liability can be accepted by Excel Industries for any inaccurate information provided.

Modules can be provided up to a mm maximum height of 2.600mm. Please state the required height, indicated as

Date ......

the walls at the three heights indicated, i.e 150mm, 1000mm and 2000mm from the floor level.