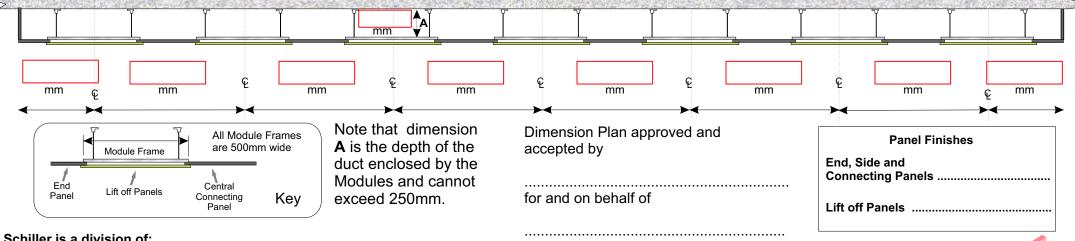

## **Plan of Layout**

The Module dimensions have been calculated based on the information provided to us. No liability can be accepted by Excel Industries for any inaccurate information provided.

Modules can be provided up to a mm maximum height of 2.600mm. Please state the required height, indicated as "B" in the elevation shown left.