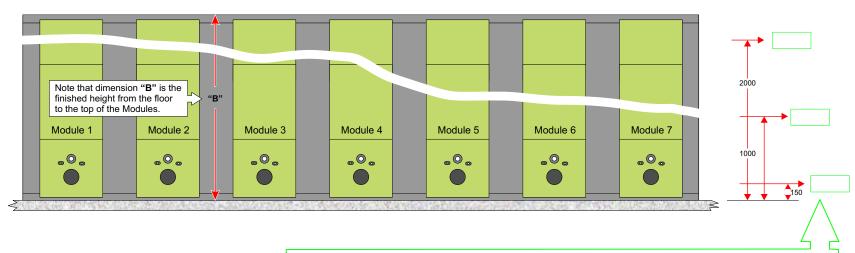

## 7 Modules Island Layout

**Cutout through front elevation** 

When submitting your order, please fill in this form as completely as possible by inserting the required dimensions in the appropriate boxes. We will use it to fabricate to your requirements and return a copy to you as well as detailed installation instructions when your order is delivered.

The Module dimensions have been calculated based on the information provided to us. No liability can be accepted by Excel Industries for any inaccurate information provided.

Modules can be provided up to a mm maximum height of 2.600mm. Please state the required height, indicated as "B" in the elevation shown left.

If cut-outs for any WC plumbing are NOT required in the Bottom Lift off Panels. please tick this box.

**Note that Modules are always** numbered from left to right.

To ensure that the supplied Modules fit neatly and accurately between the walls and to allow for any vertical deviation between the wall surfaces, please provide the horizontal distance between the walls at the three heights indicated, i.e 150mm, 1000mm and 2000mm from the floor level.