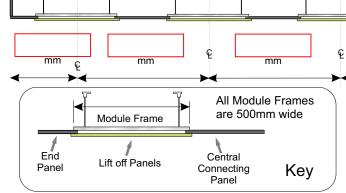

## **Plan of Layout**

Note that dimension **A** is the depth of the duct enclosed by the Modules and cannot exceed 250mm.

Dimension Plan approved and accepted by

for and on behalf of

Date .....