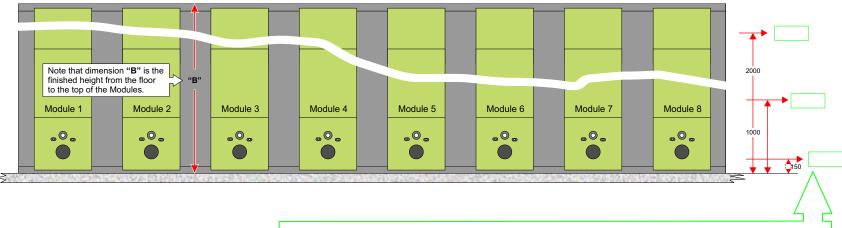

## 8 Modules Island Layout

**Cutout through front elevation** 

When submitting your order, please fill in this form as completely as possible by inserting the required dimensions in the appropriate boxes. We will use it to fabricate to your requirements and return a copy to you as well as detailed installation instructions when your order is delivered.

The Module dimensions have been calculated based on the information provided to us. No liability can be accepted by Excel Industries for any inaccurate information provided.

Modules can be provided up to a mm maximum height of 2,600mm. Please state the required height, indicated as "B" in the elevation shown left.

If cut-outs for any WC plumbing are NOT required in the Bottom Lift off Panels, please tick this box.

Panel Finishes

Connecting Panels .....

Lift off Panels .....

End. Side and

Note that Modules are always numbered from left to right.

To ensure that the supplied Modules fit neatly and accurately between the walls and to allow for any vertical deviation between the wall surfaces, please provide the horizontal distance between the walls at the three heights indicated, i.e. 150mm, 1000mm and 2000mm from the floor level.