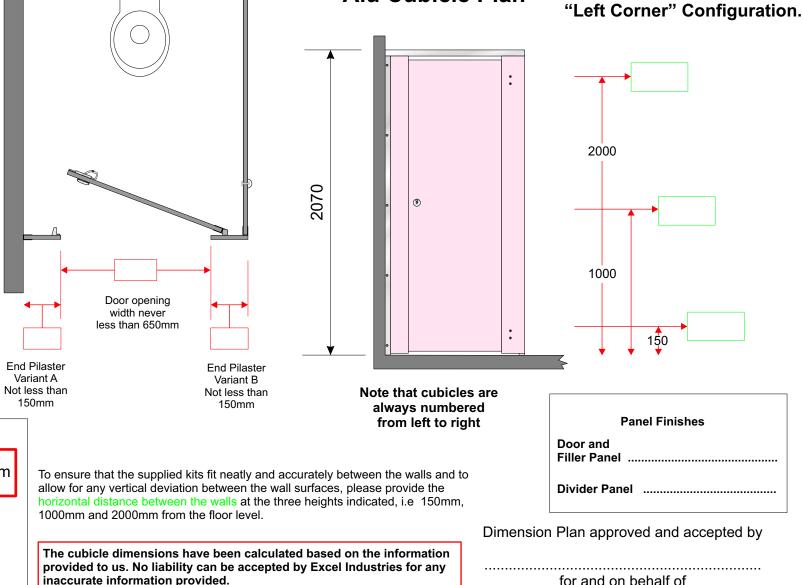

When submitting your order, please fill in this form as completely as possible by inserting the required dimensions in the appropriate boxes. We will use it to fabricate to your requirements and return a copy to you as well as detailed installation instructions when your order is delivered.

Standard cubicles are 2070mm

++353 (0) 1 8118701

++353 (0) 1 8118785

sales@excel-industries.com

Form Alu Left Corner 1

www.excel-industries.com

Tel:

Fax:

Web

**Email** 

**E** s c h i l l e r

Alu Cubicle Plan

Single

**Cubicle** 

high. If you require a different height please state the dimension in this box.

Illustrations show the door hinged on the right. If you require the door to be hinged on the left, please Tick this box.