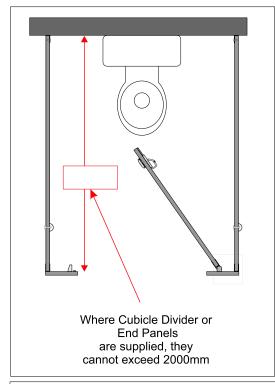

Standard cubicles are 2070mm

++353 (0) 1 8118701

++353 (0) 1 8118785

sales@excel-industries.com

Form Alu Left Corner 1

www.excel-industries.com

Tel:

Fax: