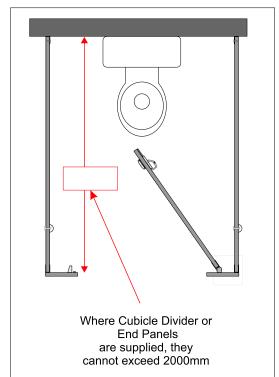

Please Tick this box if it is required to be wheelchair accessible.

If you require a "cut away" door for children's use, please Tick this box To ensure that the supplied kits fit neatly and accurately between the walls and to allow for any vertical deviation between the wall surfaces, please provide the horizontal distance between the walls at the three heights indicated, i.e 150mm, 1000mm and 2000mm from the floor level.