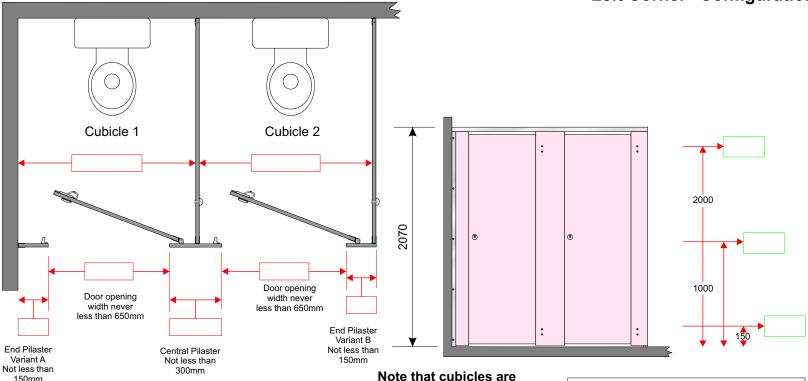

"Left Corner" Configuration.

always numbered

from left to right

Standard cubicles are 2070mm high. If you require a different height please state the dimension in this box.

Illustrations show the door hinged on the right. If you require the door to be hinged on the left, please Tick this box.

Please Tick this box if it is required to be wheelchair accessible.

If you require a "cut away" door for children's use, please Tick this box To ensure that the supplied kits fit neatly and accurately between the walls and to allow for any vertical deviation between the wall surfaces, please provide the horizontal distance between the walls at the three heights indicated, i.e 150mm, 1000mm and 2000mm from the floor level.