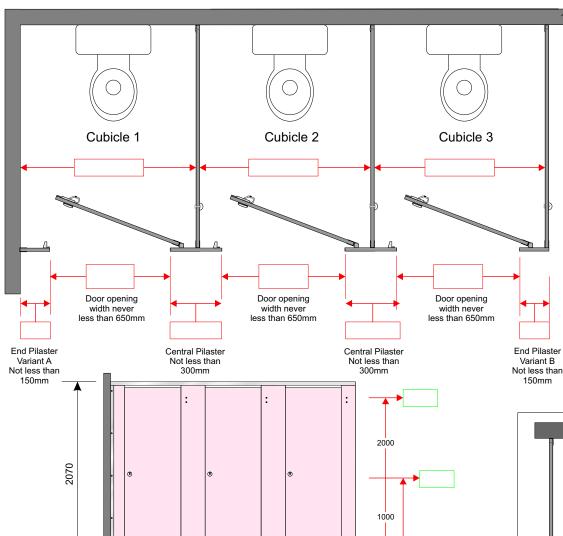

## Alu Cubicle Plan Range of 3 Cubicles

"Left Corner" Configuration.

Note that cubicles are always numbered from left to right.

Where Cubicle Divider or End Panels are supplied, they cannot exceed 2000mm

To ensure that the supplied kits fit neatly and accurately between the walls and to allow for any vertical deviation between the wall surfaces, please provide the horizontal distance between the walls at the three heights indicated, i.e. 150mm, 1000mm and 2000mm from the floor level.