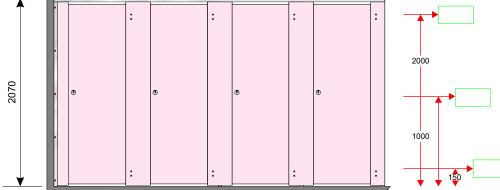

## Range of 4 Cubicles

"Left Corner" Configuration.

To ensure that the supplied kits fit neatly and accurately between the walls and to allow for any vertical deviation between the wall surfaces, please provide the horizontal distance between the walls at the three heights indicated, i.e. 150mm, 1000mm and 2000mm from the floor level.

Standard cubicles are 2070mm

Illustrations show the door hinged on the right. If you require the door to be hinged on the left, please Tick this box.

Please Tick this box if it is required to be wheelchair accessible.

# Where Cubicle Divider or End Panels are

supplied, they cannot exceed 2000mm