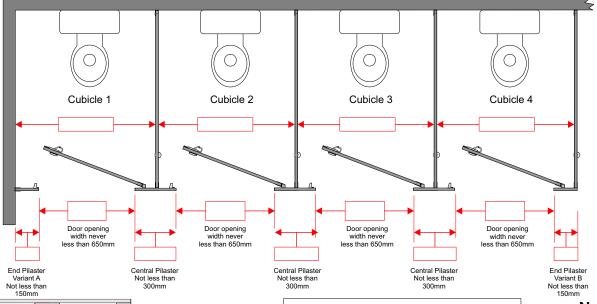

## Range of 4 Cubicles

"Left Corner" Configuration.

To ensure that the supplied kits fit neatly and accurately between the walls and to allow for any vertical deviation between the wall surfaces, please provide the horizontal distance between the walls at the three heights indicated, i.e. 150mm, 1000mm and 2000mm from the floor level.

## Note that cubicles are always numbered from left to right.

When submitting your order, please fill in this form as completely as possible by inserting the required dimensions in the appropriate boxes. We will use it to fabricate to your requirements and return a copy to you as well as detailed installation instructions when your order is delivered.

# Where Cubicle Divider or End Panels are

supplied, they cannot exceed 2000mm