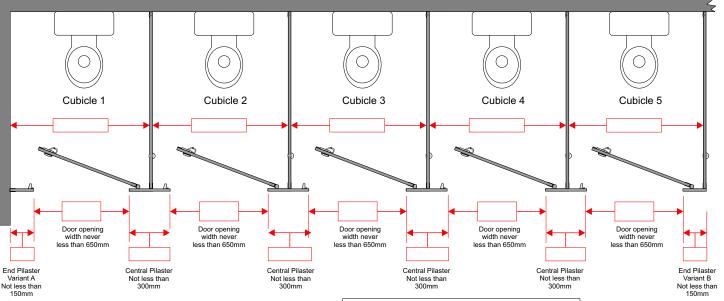

## Range of 5 Cubicles

"Left Corner" Configuration.

To ensure that the supplied kits fit neatly and accurately between the walls and to allow for any vertical deviation between the wall surfaces, please provide the horizontal distance between the walls at the three heights indicated, i.e. 150mm, 1000mm and 2000mm from the floor level.

### Note that cubicles are always numbered from left to right.

When submitting your order, please fill in this form as completely as possible by inserting the required dimensions in the appropriate boxes. We will use it to fabricate to your requirements and return a copy to you as well as detailed installation instructions when your order is delivered.