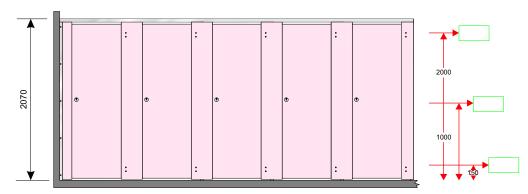

## Range of 5 Cubicles

"Left Corner" Configuration.

To ensure that the supplied kits fit neatly and accurately between the walls and to allow for any vertical deviation between the wall surfaces, please provide the horizontal distance between the walls at the three heights indicated, i.e. 150mm, 1000mm and 2000mm from the floor level.

| Standard cubicles are 2070mm      |
|-----------------------------------|
| high. If you require a different  |
| height please state the dimension |
| in this box.                      |

Illustrations show the door hinged on the right. If you require the door to be hinged on the left, please Tick this box.