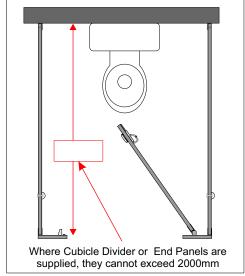

## Range of 5 Cubicles

"Left Corner" Configuration.

To ensure that the supplied kits fit neatly and accurately between the walls and to allow for any vertical deviation between the wall surfaces, please provide the horizontal distance between the walls at the three heights indicated, i.e. 150mm, 1000mm and 2000mm from the floor level.