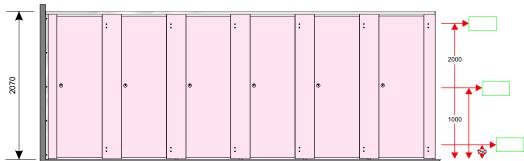

### Range of 6 Cubicles

"Left Corner" Configuration.

To ensure that the supplied kits fit neatly and accurately between the walls and to allow for any vertical deviation between the wall surfaces, please provide the horizontal distance between the walls at the three heights indicated, i.e. 150mm, 1000mm and 2000mm from the floor level.

# Where Cubicle Divider or End Panels are supplied, they cannot exceed 2000mm

Standard cubicles are 2070mm high. If you require a different

If you require a "cut away" door for children's use, please Tick this box

mm

Tel: ++353 (0) 1 8118701 ++353 (0) 1 8118785 Fax: sales@excel-industries.com **Email** Web www.excel-industries.com