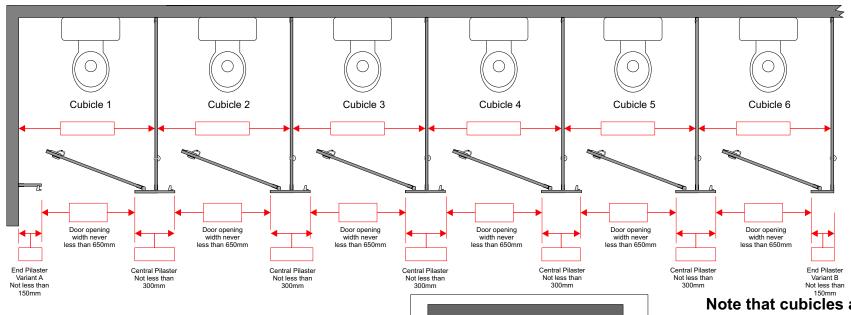

### Range of 6 Cubicles

"Left Corner" Configuration.

To ensure that the supplied kits fit neatly and accurately between the walls and to allow for any vertical deviation between the wall surfaces, please provide the horizontal distance between the walls at the three heights indicated, i.e. 150mm, 1000mm and 2000mm from the floor level.

### Note that cubicles are always numbered from left to right.

When submitting your order, please fill in this form as completely as possible by inserting the required dimensions in the appropriate boxes. We will use it to fabricate to your requirements and return a copy to you as well as detailed installation instructions when your order is delivered.