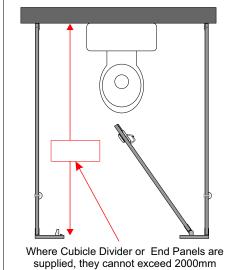

## Range of 8 Cubicles

"Left Corner" Configuration.

To ensure that the supplied kits fit neatly and accurately between the walls and to allow for any vertical deviation between the wall surfaces, please provide the horizontal distance between the walls at the three heights indicated, i.e. 150mm, 1000mm and 2000mm from the floor level.