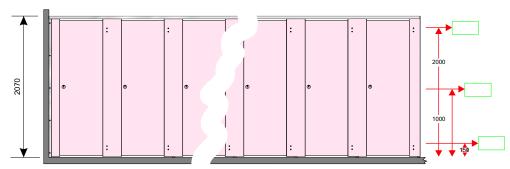

## Range of 8 Cubicles

"Left Corner" Configuration.

To ensure that the supplied kits fit neatly and accurately between the walls and to allow for any vertical deviation between the wall surfaces, please provide the horizontal distance between the walls at the three heights indicated, i.e. 150mm, 1000mm and 2000mm from the floor level.

Standard cubicles are 2070mm high. If you require a different

wheelchair accessible.

If you require a "cut away" door for children's use, please Tick this box

mm