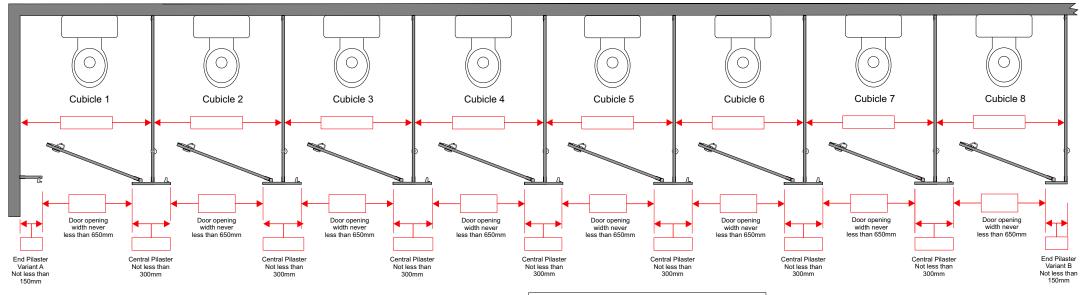

## Range of 8 Cubicles

"Left Corner" Configuration.

To ensure that the supplied kits fit neatly and accurately between the walls and to allow for any vertical deviation between the wall surfaces, please provide the horizontal distance between the walls at the three heights indicated, i.e. 150mm, 1000mm and 2000mm from the floor level.

## Note that cubicles are always numbered from left to right.

When submitting your order, please fill in this form as completely as possible by inserting the required dimensions in the appropriate boxes. We will use it to fabricate to your requirements and return a copy to you as well as detailed installation instructions when your order is delivered.

Standard cubicles are 2070mm high. If you require a different

wheelchair accessible.

If you require a "cut away" door for children's use, please Tick this box

mm