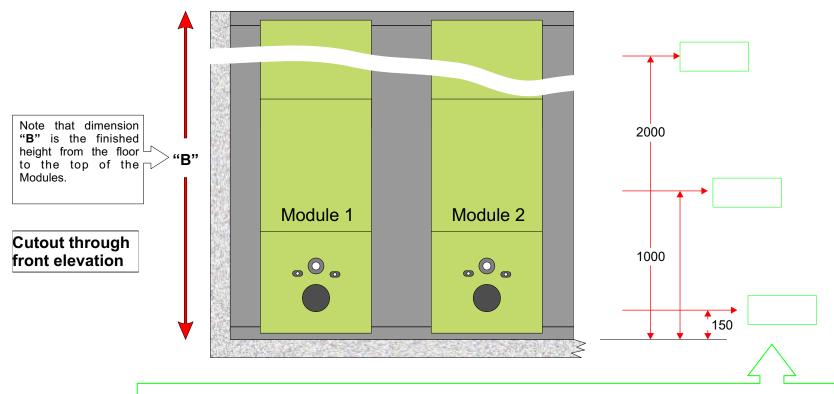

### 2 Modules Left Corner Layout

To ensure that the supplied Modules fit neatly and accurately between the walls and to allow for any vertical deviation between the wall surfaces, please provide the horizontal distance between the walls at the three heights indicated, i.e. 150mm, 1000mm and 2000mm from the floor level.

## Note that Modules are always numbered from left to right.

Note that dimension **A** is the depth of the duct enclosed by the Modules and cannot exceed 250mm.

When submitting your order, please fill in this form as completely as possible by inserting the required dimensions in the appropriate boxes. We will use it to fabricate to your requirements and return a copy to you as well as detailed installation instructions when your order is delivered.

The Module dimensions have been calculated based on the information provided to us. No liability can be accepted by Excel Industries for any inaccurate information provided.

| Modules can be provided up to a maximum height of              | mm |
|----------------------------------------------------------------|----|
| 2,600mm. Please state the required hei "B" in the elevation sh |    |