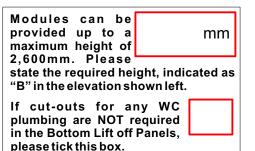

## Note that Modules are always numbered from left to right.

Note that dimension "**B**" is the finished height from the floor

Module 2

to the top of the Modules.

To ensure that the supplied Modules fit neatly and accurately between the walls and to allow for any vertical deviation between the wall surfaces, please provide the horizontal distance between the walls at the three heights indicated, i.e. 150mm, 1000mm and 2000mm from the floor level.