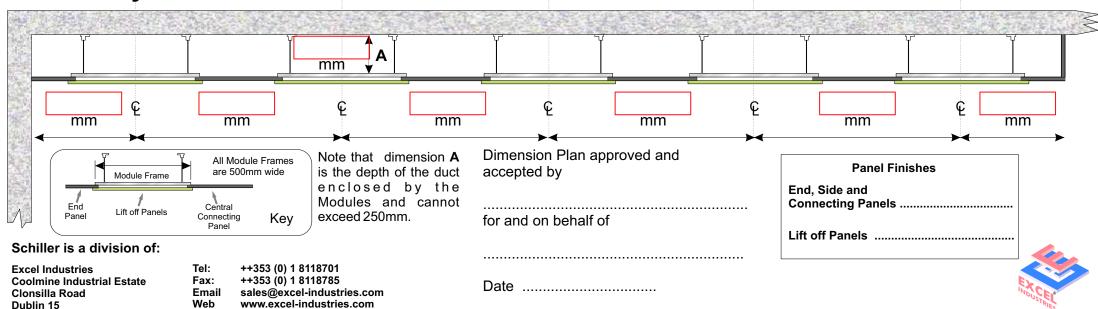

## **5 Modules Left Corner Layout**

The Module dimensions have been calculated based on the information provided to us. No liability can be accepted by Excel Industries for any inaccurate information provided.

## Note that Modules are always numbered from left to right.

Note that dimension "**B**" is the finished height from the floor

Module 2

to the top of the Modules.

To ensure that the supplied Modules fit neatly and accurately between the walls and to allow for any vertical deviation between the wall surfaces, please provide the horizontal distance between the walls at the three heights indicated, i.e. 150mm, 1000mm and 2000mm from the floor level.

## Plan of Layout

Module 1