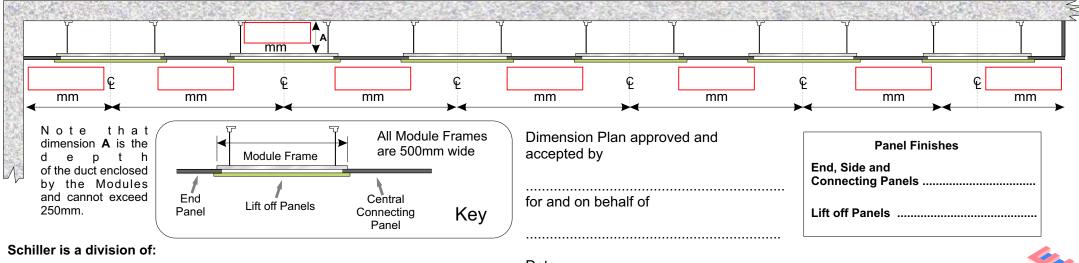

The Module dimensions have been calculated based on the information provided to us. No liability can be accepted by Excel Industries for any inaccurate information provided.

Modules can be provided up to a mm maximum height of 2,600mm. Please state the required height, indicated as "B" in the elevation shown left.

If cut-outs for any WC plumbing are NOT required in the Bottom Lift off Panels, please tick this box.

Note that Modules are always numbered from left to right.

Plan of Layout

To ensure that the supplied Modules fit neatly and accurately between the walls and to allow for any vertical deviation between the wall surfaces, please provide the horizontal distance between the walls at the three heights indicated, i.e. 150mm, 1000mm and 2000mm from the floor level.