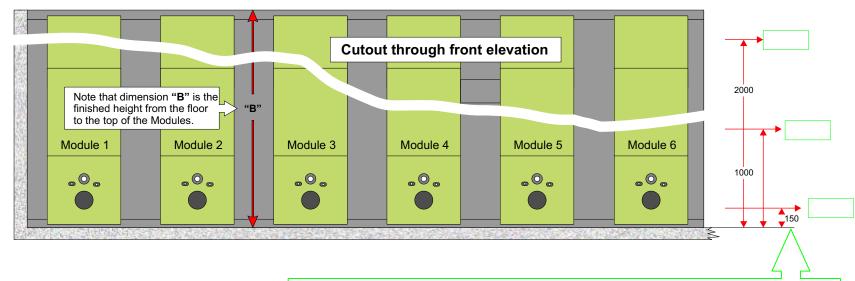

The Module dimensions have been calculated based on the information provided to us. No liability can be accepted by Excel Industries for any inaccurate information provided.

Modules can be provided up to a mm maximum height of 2,600mm. Please state the required height, indicated as "B" in the elevation shown left.

If cut-outs for any WC plumbing are NOT required in the Bottom Lift off Panels, please tick this box.

Note that Modules are always numbered from left to right.

Plan of Layout

To ensure that the supplied Modules fit neatly and accurately between the walls and to allow for any vertical deviation between the wall surfaces, please provide the horizontal distance between the walls at the three heights indicated, i.e. 150mm, 1000mm and 2000mm from the floor level.