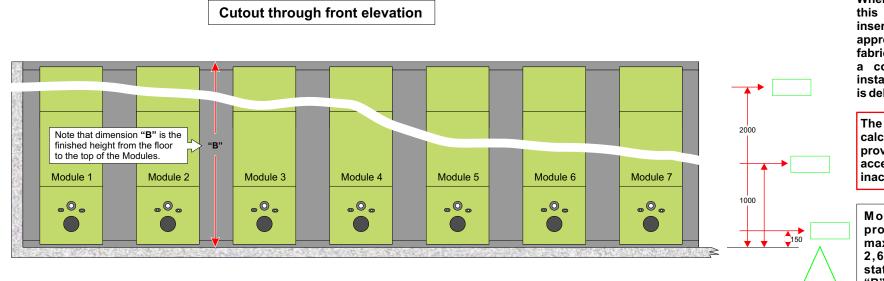

## 7 Modules Left Corner Layout

Note that Modules are always numbered from left to right.

Web

www.excel-industries.com

To ensure that the supplied Modules fit neatly and accurately between the walls and to allow for any vertical deviation between the wall surfaces, please provide the horizontal distance between the walls at the three heights indicated, i.e. 150mm, 1000mm and 2000mm from the floor level.

When submitting your order, please fill in this form as completely as possible by inserting the required dimensions in the appropriate boxes. We will use it to fabricate to your requirements and return a copy to you as well as detailed installation instructions when your order is delivered.

The Module dimensions have been calculated based on the information provided to us. No liability can be accepted by Excel Industries for any inaccurate information provided.

| Modules can be                          |         |  |  |
|-----------------------------------------|---------|--|--|
| provided up to a                        | mm      |  |  |
| maximum height of                       |         |  |  |
| 2,600mm. Please                         |         |  |  |
| state the required height, indicated as |         |  |  |
| "B" in the elevation shown left.        |         |  |  |
| If cut-outs for an                      | ıy WC   |  |  |
| plumbing are NOT re                     | equired |  |  |
| in the Bottom Lift off                  | Panels, |  |  |
| please tick this box.                   |         |  |  |