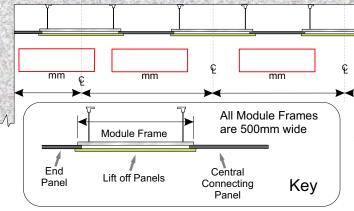

## **Plan of Layout**

Note that dimension **A** is the depth of the duct enclosed by the Modules and cannot exceed 250mm.

Dimension Plan approved and accepted by

for and on behalf of

Date .....