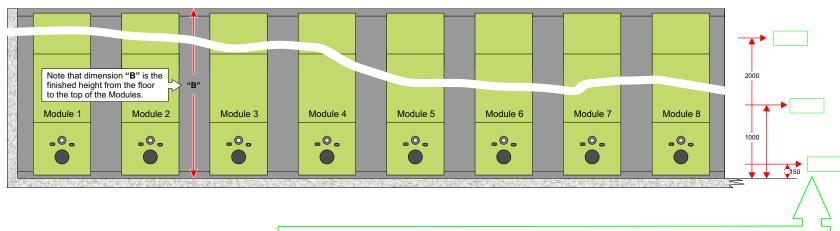

## **8 Modules Left Corner Layout**

**Cutout through front elevation** 

When submitting your order, please fill in this form as completely as possible by inserting the required dimensions in the appropriate boxes. We will use it to fabricate to your requirements and return a copy to you as well as detailed installation instructions when your order is delivered.

The Module dimensions have been calculated based on the information provided to us. No liability can be accepted by Excel Industries for any inaccurate information provided.

Modules can be provided up to a mm maximum height of 2,600mm. Please state the required height, indicated as "B" in the elevation shown left.

If cut-outs for any WC plumbing are NOT required in the Bottom Lift off Panels, please tick this box.

Panel Finishes

Connecting Panels .....

Lift off Panels .....

End. Side and

Note that Modules are always numbered from left to right.

To ensure that the supplied Modules fit neatly and accurately between the walls and to allow for any vertical deviation between the wall surfaces, please provide the horizontal distance between the walls at the three heights indicated, i.e. 150mm, 1000mm and 2000mm from the floor level.