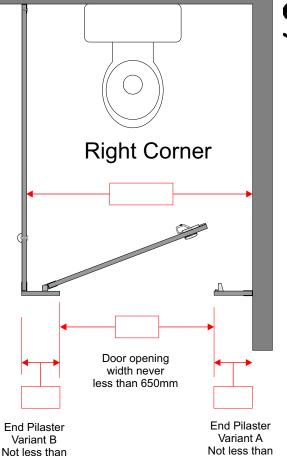

## schiller Single Cubicle

Alu Cubicle Plan

always numbered

from left to right

"Right Corner" Configuration.

Standard cubicles are 2070mm high. If you require a different height please state the dimension in this box.