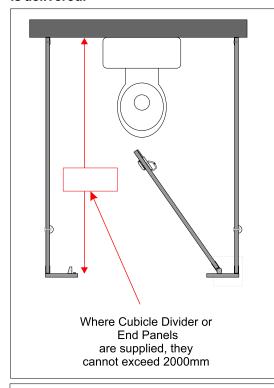

## schiller Single Cubicle

Alu Cubicle Plan

always numbered

from left to right

"Right Corner" Configuration.

Standard cubicles are 2070mm high. If you require a different height please state the dimension in this box.