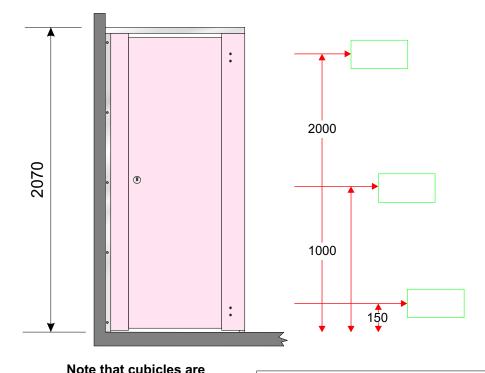

150mm

To ensure that the supplied kits fit neatly and accurately between the walls and to allow for any vertical deviation between the wall surfaces, please provide the horizontal distance between the walls at the three heights indicated, i.e 150mm, 1000mm and 2000mm from the floor level.