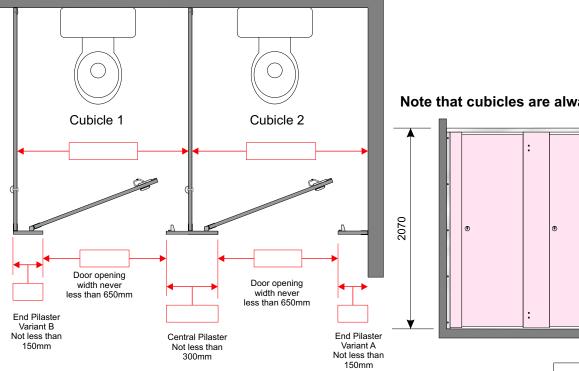

Note that cubicles are

## Range of 2 Cubicles

"Right Corner" Configuration.

Note that cubicles are always numbered from left to right

always numbered from left to right

To ensure that the supplied kits fit neatly and accurately between the walls and to allow for any vertical deviation between the wall surfaces, please provide the horizontal distance between the walls at the three heights indicated, i.e 150mm, 1000mm and 2000mm from the floor level.