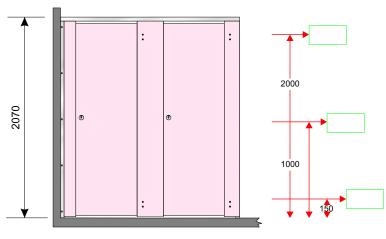

## Range of 2 Cubicles

"Right Corner" Configuration.

Note that cubicles are always numbered from left to right

always numbered from left to right

To ensure that the supplied kits fit neatly and accurately between the walls and to allow for any vertical deviation between the wall surfaces, please provide the horizontal distance between the walls at the three heights indicated, i.e 150mm, 1000mm and 2000mm from the floor level.