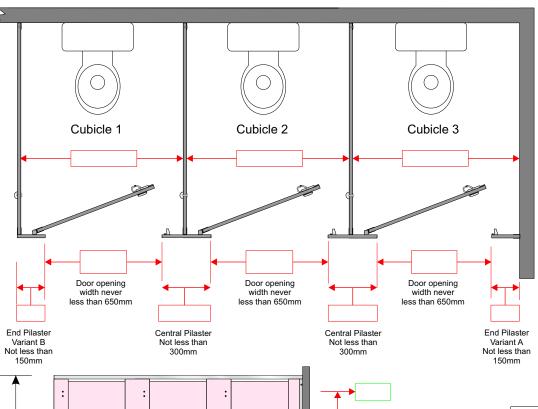

## Alu Cubicle Plan Range of 3 Cubicles

"Right Corner" Configuration.

Note that cubicles are always numbered from left to right.

To ensure that the supplied kits fit neatly and accurately between the walls and to allow for any vertical deviation between the wall surfaces, please provide the horizontal distance between the walls at the three heights indicated, i.e. 150mm, 1000mm and 2000mm from the floor level.