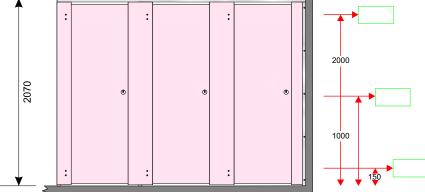

## Alu Cubicle Plan Range of 3 Cubicles

"Right Corner" Configuration.

Note that cubicles are always numbered from left to right.

To ensure that the supplied kits fit neatly and accurately between the walls and to allow for any vertical deviation between the wall surfaces, please provide the horizontal distance between the walls at the three heights indicated, i.e. 150mm, 1000mm and 2000mm from the floor level.

| Standard cubicles are 2070mm high. If you require a different height please state the dimension |
|-------------------------------------------------------------------------------------------------|
| in this box.                                                                                    |