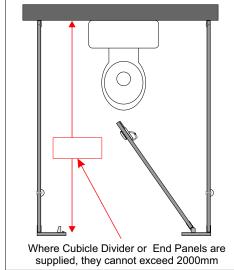

## s c h i l l e r

## Alu Cubicle Plan Range of 3 Cubicles

"Right Corner" Configuration.

Note that cubicles are always numbered from left to right.



To ensure that the supplied kits fit neatly and accurately between the walls and to allow for any vertical deviation between the wall surfaces, please provide the horizontal distance between the walls at the three heights indicated, i.e. 150mm, 1000mm and 2000mm from the floor level.

The cubicle dimensions have been calculated based on the information provided to us. No liability can be accepted by Excel Industries for any inaccurate information provided.





## Schiller is a division of:

**Excel Industries Coolmine Industrial Estate** Clonsilla Road Dublin 15

When submitting your order, please fill in this form as completely as possible by inserting the required dimensions in the appropriate boxes. We will use it to fabricate to your requirements and return a copy to you as well as detailed installation instructions when your order is delivered.

| Standard cubicles are 2070mm high. If you require a different height please state the dimension |
|-------------------------------------------------------------------------------------------------|
| in this box.                                                                                    |



Please Tick this box if it is required to be wheelchair accessible.

If you require a "cut away"