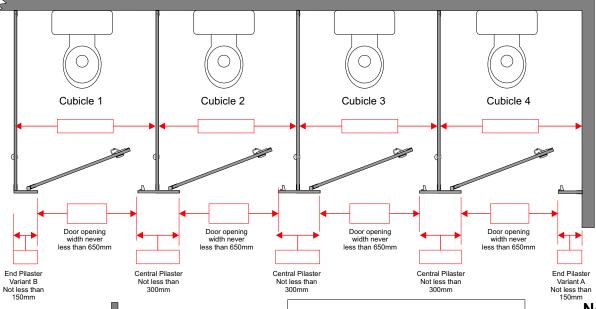

## Range of 4 Cubicles

"Right Corner" Configuration.

To ensure that the supplied kits fit neatly and accurately between the walls and to allow for any vertical deviation between the wall surfaces, please provide the horizontal distance between the walls at the three heights indicated, i.e. 150mm, 1000mm and 2000mm from the floor level.

## Note that cubicles are always numbered from left to right.

When submitting your order, please fill in this form as completely as possible by inserting the required dimensions in the appropriate boxes. We will use it to fabricate to your requirements and return a copy to you as well as detailed installation instructions when your order is delivered.