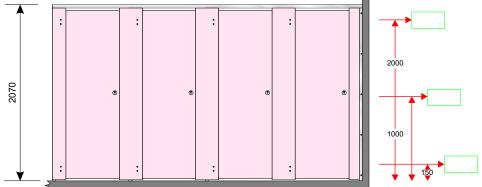

## Range of 4 Cubicles

"Right Corner" Configuration.

To ensure that the supplied kits fit neatly and accurately between the walls and to allow for any vertical deviation between the wall surfaces, please provide the horizontal distance between the walls at the three heights indicated, i.e. 150mm, 1000mm and 2000mm from the floor level.