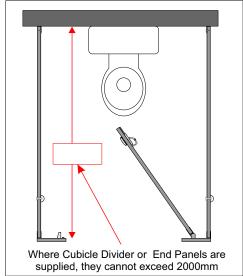

| Standard cubicles are 2070mm      |  |  |
|-----------------------------------|--|--|
| high. If you require a different  |  |  |
| height please state the dimension |  |  |
| in this box.                      |  |  |