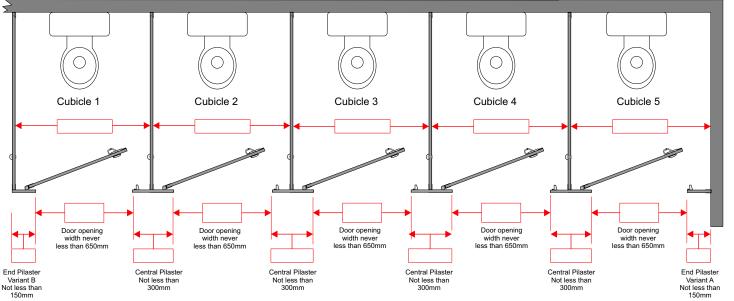

## Range of 5 Cubicles

"Right Corner" Configuration.

To ensure that the supplied kits fit neatly and accurately between the walls and to allow for any vertical deviation between the wall surfaces, please provide the horizontal distance between the walls at the three heights indicated, i.e. 150mm, 1000mm and 2000mm from the floor level.

## Note that cubicles are always numbered from left to right.

When submitting your order, please fill in this form as completely as possible by inserting the required dimensions in the appropriate boxes. We will use it to fabricate to your requirements and return a copy to you as well as detailed installation instructions when your order is delivered.