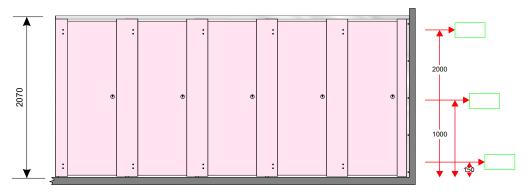

## Range of 5 Cubicles

"Right Corner" Configuration.

To ensure that the supplied kits fit neatly and accurately between the walls and to allow for any vertical deviation between the wall surfaces, please provide the horizontal distance between the walls at the three heights indicated, i.e. 150mm, 1000mm and 2000mm from the floor level.

| Standard cubicles are 2070mm      |  |  |
|-----------------------------------|--|--|
| high. If you require a different  |  |  |
| height please state the dimension |  |  |
| in this box.                      |  |  |