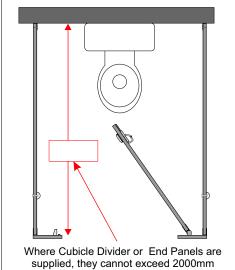

# Range of 7 Cubicles

"Right Corner" Configuration.

To ensure that the supplied kits fit neatly and acc. ately between the walls and to allow for any vertical deviation between the wall surfaces, please provide the horizontal distance between the walls at the three heights indicated, i.e. 150mm, 1000mm and 2000mm from the floor level.