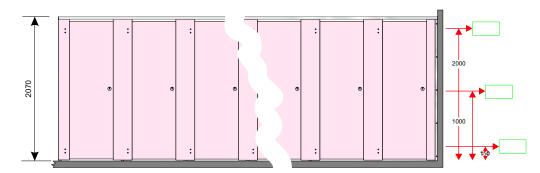

| Standard cubicles are 2070mm      |
|-----------------------------------|
| high. If you require a different  |
| height please state the dimension |
| in this box.                      |

Illustrations show the door hinged on the right. If you require the door to be hinged on the left, please Tick this box.