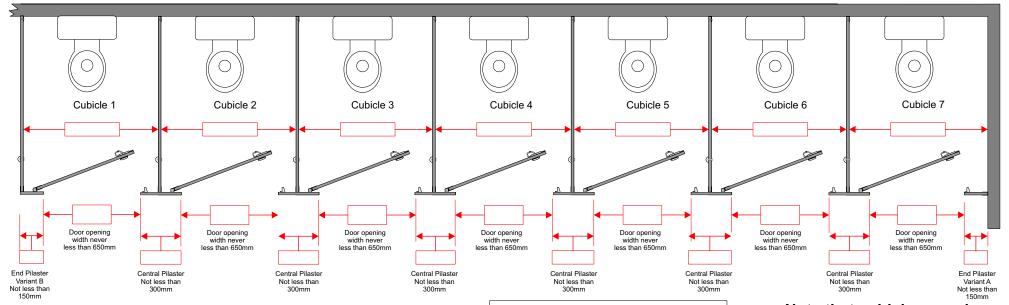

# Range of 7 Cubicles

"Right Corner" Configuration.

To ensure that the supplied kits fit neatly and acc. ately between the walls and to allow for any vertical deviation between the wall surfaces, please provide the horizontal distance between the walls at the three heights indicated, i.e. 150mm, 1000mm and 2000mm from the floor level.

#### Note that cubicles are always numbered from left to right.

When submitting your order, please fill in this form as completely as possible by inserting the required dimensions in the appropriate boxes. We will use it to fabricate to your requirements and return a copy to you as well as detailed installation instructions when your order is delivered.

| Standard cubicles are 2070mm      |
|-----------------------------------|
| high. If you require a different  |
| height please state the dimension |
| in this box.                      |

Illustrations show the door hinged on the right. If you require the door to be hinged on the left, please Tick this box.

Please Tick this box if it is required to be wheelchair accessible.

If you require a "cut away" door for

mm