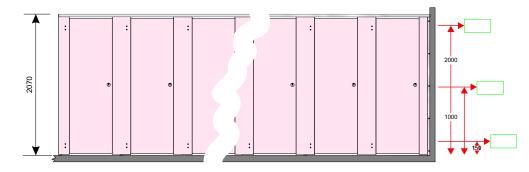

# Range of 8 Cubicles

"Right Corner" Configuration.

To ensure that the supplied kits fit neatly and accurately between the walls and to allow for any vertical deviation between the wall surfaces, please provide the horizontal distance between the walls at the three heights indicated, i.e. 150mm, 1000mm and 2000mm from the floor level.

Standard cubicles are 2070mm high. If you require a different

wheelchair accessible.

Tel:

Fax:

Web

**Email** 

If you require a "cut away" door for children's use, please Tick this box