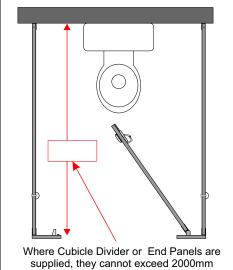

Standard cubicles are 2070mm high. If you require a different

wheelchair accessible.

Tel:

Fax:

Web

**Email** 

If you require a "cut away" door for children's use, please Tick this box