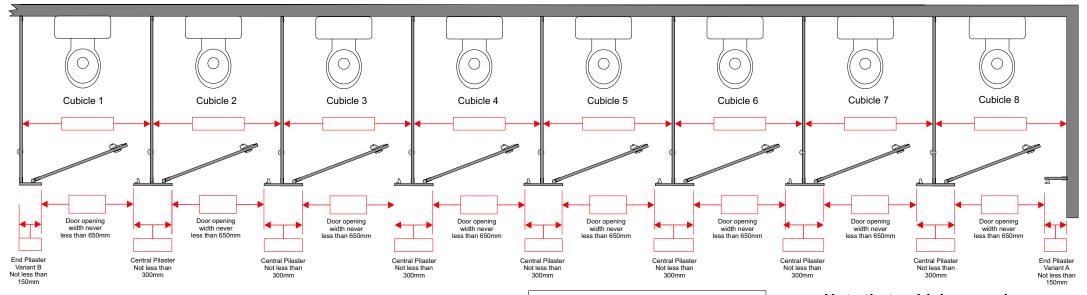

# Range of 8 Cubicles

"Right Corner" Configuration.

To ensure that the supplied kits fit neatly and accurately between the walls and to allow for any vertical deviation between the wall surfaces, please provide the horizontal distance between the walls at the three heights indicated, i.e. 150mm, 1000mm and 2000mm from the floor level.

#### Note that cubicles are always numbered from left to right.

When submitting your order, please fill in this form as completely as possible by inserting the required dimensions in the appropriate boxes. We will use it to fabricate to your requirements and return a copy to you as well as detailed installation instructions when your order is delivered.