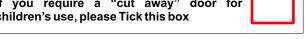

Standard cubicles are 2070mm high. If you require a different

wheelchair accessible.

Tel:

Fax:

Web

**Email** 

If you require a "cut away" door for children's use, please Tick this box