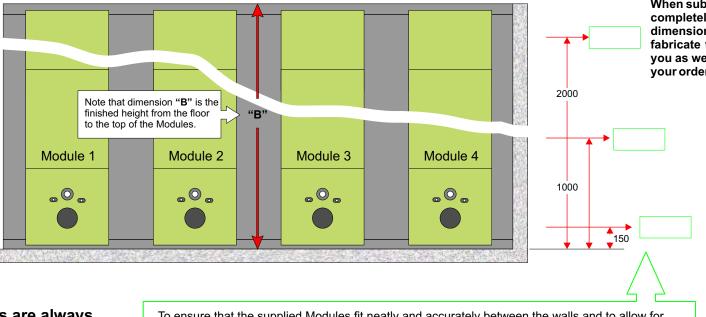

Modules can be provided up to a maximum height of 2,600mm. Please

state the required height, indicated as "B" in the elevation shown left.

mm

If cut-outs for any WC plumbing are NOT required in the Bottom Lift off Panels, please tick this box.

#### **Panel Finishes**

End, Side and Connecting Panels .....

Lift off Panels .....

Note that Modules are always numbered from left to right.

To ensure that the supplied Modules fit neatly and accurately between the walls and to allow for any vertical deviation between the wall surfaces, please provide the horizontal distance between the walls at the three heights indicated, i.e. 150mm, 1000mm and 2000mm from the floor level.