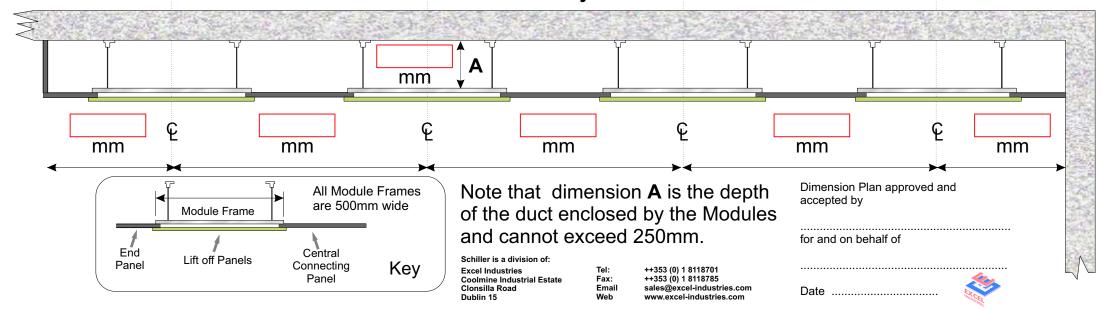

eturn a copy to you as well as detailed installation instructions when your order is delivered.

Modules can be provided up to a maximum height of 2,600mm. Please

state the required height, indicated as "B" in the elevation shown left.

mm

If cut-outs for any WC plumbing are NOT required in the Bottom Lift off Panels, please tick this box.

#### **Panel Finishes**

End, Side and Connecting Panels .....

Lift off Panels .....

Note that Modules are always numbered from left to right.

To ensure that the supplied Modules fit neatly and accurately between the walls and to allow for any vertical deviation between the wall surfaces, please provide the horizontal distance between the walls at the three heights indicated, i.e. 150mm, 1000mm and 2000mm from the floor level.

### Plan of Layout