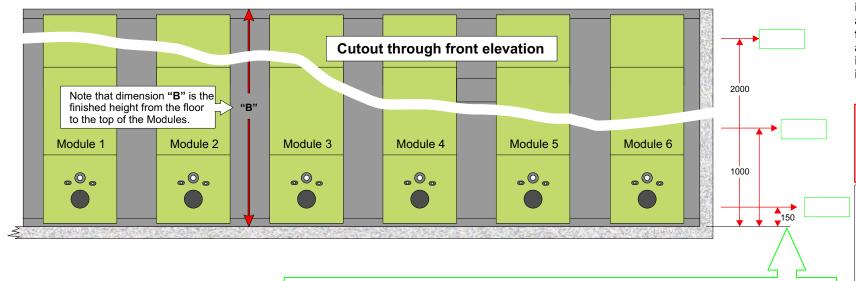

The Module dimensions have been calculated based on the information provided to us. No liability can be accepted by Excel Industries for any inaccurate information provided.

Modules can be provided up to a mm maximum height of 2,600mm. Please state the required height, indicated as "B" in the elevation shown left.

If cut-outs for any WC plumbing are NOT required in the Bottom Lift off Panels, please tick this box.

Note that Modules are always numbered from left to right.

Plan of Layout

To ensure that the supplied Modules fit neatly and accurately between the walls and to allow for any vertical deviation between the wall surfaces, please provide the horizontal distance between the walls at the three heights indicated, i.e. 150mm, 1000mm and 2000mm from the floor level.