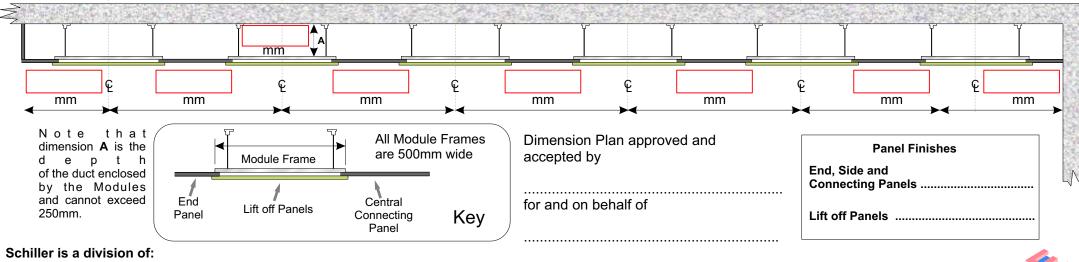

If cut-outs for any WC plumbing are NOT required in the Bottom Lift off Panels, please tick this box.

Note that Modules are always numbered from left to right.

Plan of Layout

To ensure that the supplied Modules fit neatly and accurately between the walls and to allow for any vertical deviation between the wall surfaces, please provide the horizontal distance between the walls at the three heights indicated, i.e. 150mm, 1000mm and 2000mm from the floor level.