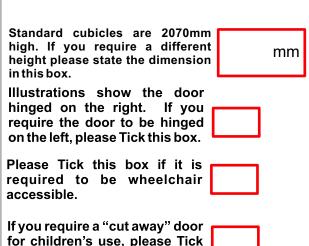

When submitting your order, please fill in this form as completely as possible by inserting the required dimensions in the appropriate boxes. We will use it to fabricate to your requirements and return a copy to you as well as detailed installation instructions when your order is delivered.