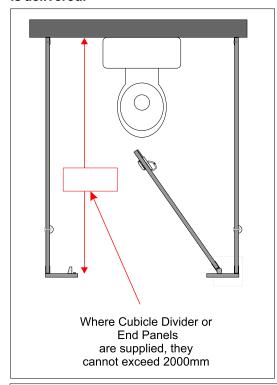

# 2000 1000 150

**Panel Finishes** 

Filler Panel .....

Divider Panel .....

To ensure that the supplied kits fit neatly and accurately between the walls and to allow for any vertical deviation between the wall surfaces, please provide the horizontal distance between the walls at the three heights indicated, i.e 150mm, 1000mm and 2000mm from the floor level.