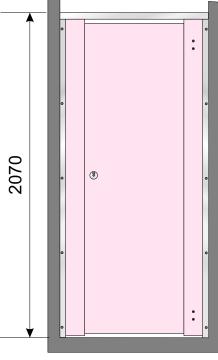

### Schiller is a division of:

Door opening

width never

less than 650mm

**End Pilaster** 

Variant A

Not less than

100mm