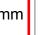

To ensure that the supplied kits fit neatly and accurately between the walls and to allow for any vertical deviation between the wall surfaces, please provide the horizontal distance between the walls at the three heights indicated, i.e 150mm, 1000mm and 2000mm from the floor level.