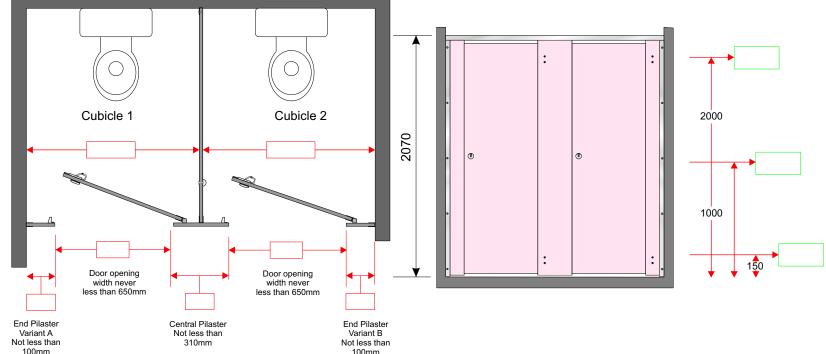

## **Double Cubicle**

"Between Walls" Configuration.

Note that cubicles are always numbered from left to right

Standard cubicles are 2070mm high. If you require a different height please state the dimension in this box.

mm

Illustrations show the door hinged on the right. If you require the door to be hinged on the left, please Tick this box.

Please Tick this box if it is required to be wheelchair accessible.

If you require a "cut away" door for children's use, please Tick this box