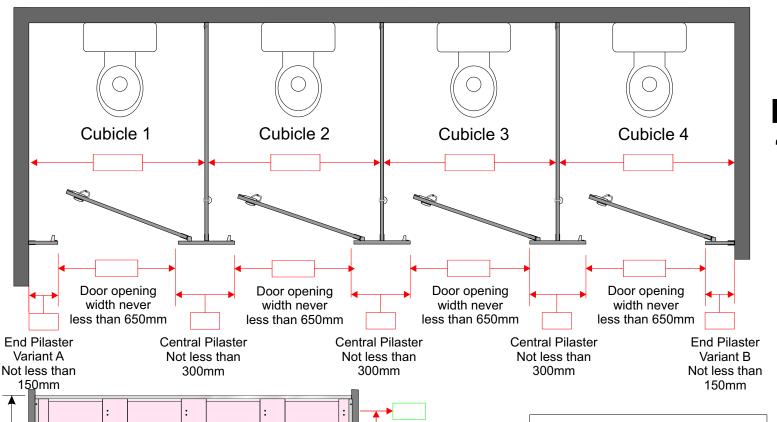

## schiller Alu Cubicle Plan Range of 4 Cubicles

"Between Walls" Configuration.

Note that cubicles are always numbered from left to right.

Where Cubicle Divider or End Panels are supplied, they cannot exceed 2000mm

for and on behalf of Divider Panel .....

To ensure that the supplied kits fit neatly and accurately between the walls and to allow for any

walls at the three heights indicated, i.e. 150mm, 1000mm and 2000mm from the floor level.

vertical deviation between the wall surfaces, please provide the horizontal distance between the

The cubicle dimensions have been calculated based on the information provided to us.

No liability can be accepted by Excel Industries for any inaccurate information provided.