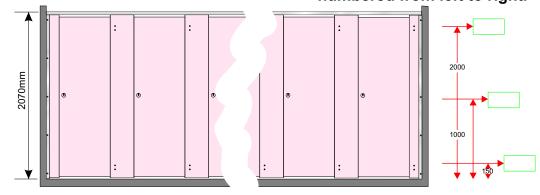

## Alu Cubicle Plan Range of 5 Cubicles

"Between Walls" Configuration.

numbered from left to right.

To ensure that the supplied kits fit neatly and accurately between the walls and to allow for any vertical deviation between the wall surfaces, please provide the horizontal distance between the walls at the three heights indicated, i.e. 150mm, 1000mm and 2000mm from the floor level.

Standard cubicles are 2070mm high. If you require a different height please state the dimension in this box.

Illustrations show the door hinged on the right. If you require the door to be hinged on the left, please Tick this box.