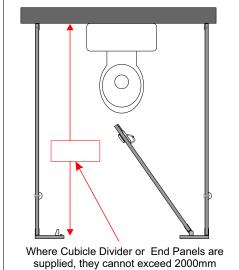

ral Pilaster Central Pilaster **End Pilaster** Variant A Not less than Not less than Not less than Not less than Variant B Not less than 300mm 300mm 300mm 300mm Not less than 150mm 150mm Note that cubicles are always

## schiller

## Alu Cubicle Plan Range of 5 Cubicles

"Between Walls" Configuration.

numbered from left to right.



To ensure that the supplied kits fit neatly and accurately between the walls and to allow for any vertical deviation between the wall surfaces, please provide the horizontal distance between the walls at the three heights indicated, i.e. 150mm, 1000mm and 2000mm from the floor level.

The cubicle dimensions have been calculated based on the information provided to us. No liability can be accepted by Excel Industries for any inaccurate information provided.





## Schiller is a division of:

**Excel Industries Coolmine Industrial Estate** Clonsilla Road Dublin 15

When submitting your order, please fill in this form as completely as possible by inserting the required dimensions in the appropriate boxes. We will use it to fabricate to your requirements and return a copy to you as well as detailed installation instructions when your order is delivered.

Standard cubicles are 2070mm high. If you require a different height please state the dimension in this box.



Illustrations show the door hinged on the right. If you require the door to be hinged on the left, please Tick this box.



Please Tick this box if it is required to be wheelchair accessible.



If you require a "cut away" door for children's use, please Tick this box



Tel: ++353 (0) 1