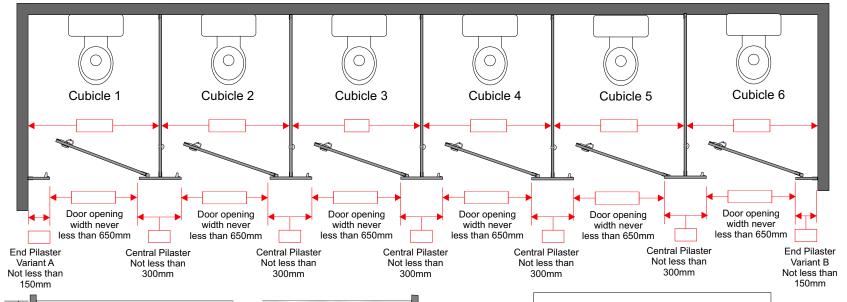

## Range of 6 Cubicles

"Between Walls" Configuration.

Note that cubicles are always numbered from left to right.

To ensure that the supplied kits fit neatly and accurately between the walls and to allow for any

walls at the three heights indicated, i.e. 150mm, 1000mm and 2000mm from the floor level.

vertical deviation between the wall surfaces, please provide the horizontal distance between the

The cubicle dimensions have been calculated based on the information provided to us.