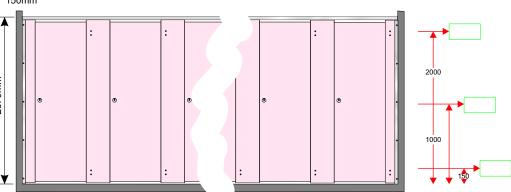

walls at the three heights indicated, i.e. 150mm, 1000mm and 2000mm from the floor level.

vertical deviation between the wall surfaces, please provide the horizontal distance between the

The cubicle dimensions have been calculated based on the information provided to us.