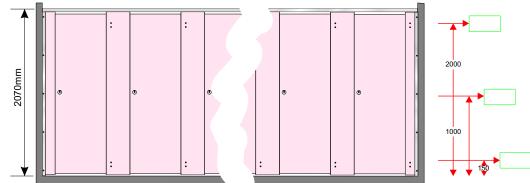

## Range of 7 Cubicles

"Between Walls" Configuration.

To ensure that the supplied kits fit neatly and accurately between the walls and to allow for any vertical deviation between the wall surfaces, please provide the horizontal distance between the walls at the three heights indicated, i.e. 150mm, 1000mm and 2000mm from the floor level.

| Standard cubicles are 2070mm      |
|-----------------------------------|
| high. If you require a different  |
| height please state the dimension |
| in this box.                      |
|                                   |