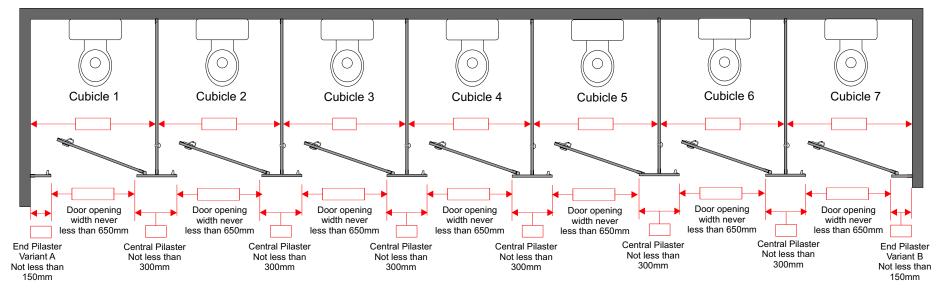

## Range of 7 Cubicles

"Between Walls" Configuration.

To ensure that the supplied kits fit neatly and accurately between the walls and to allow for any vertical deviation between the wall surfaces, please provide the horizontal distance between the walls at the three heights indicated, i.e. 150mm, 1000mm and 2000mm from the floor level.

## Note that cubicles are always numbered from left to right.

When submitting your order, please fill in this form as completely as possible by inserting the required dimensions in the appropriate boxes. We will use it to fabricate to your requirements and return a copy to you as well as detailed installation instructions when your order is delivered.