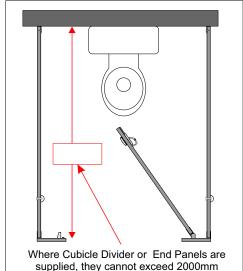

# schiller

### **Alu Cubicle Plan**

## Range of 7 Cubicles

"Between Walls" Configuration.





To ensure that the supplied kits fit neatly and accurately between the walls and to allow for any vertical deviation between the wall surfaces, please provide the horizontal distance between the walls at the three heights indicated, i.e. 150mm, 1000mm and 2000mm from the floor level.

The cubicle dimensions have been calculated based on the information provided to us. No liability can be accepted by Excel Industries for any inaccurate information provided.

# Panel Finishes Door and Filler Panel ...... Divider Panel .....





#### Schiller is a division of:

Excel Industries Coolmine Industrial Estate Clonsilla Road Dublin 15

## Note that cubicles are always numbered from left to right.

When submitting your order, please fill in this form as completely as possible by inserting the required dimensions in the appropriate boxes. We will use it to fabricate to your requirements and return a copy to you as well as detailed installation instructions when your order is delivered.

| Standard cubicles are 2070mm      |
|-----------------------------------|
| high. If you require a different  |
| height please state the dimension |
| in this box.                      |
|                                   |

| llustrations   | show    | the  | door | hinged    | on the  |
|----------------|---------|------|------|---